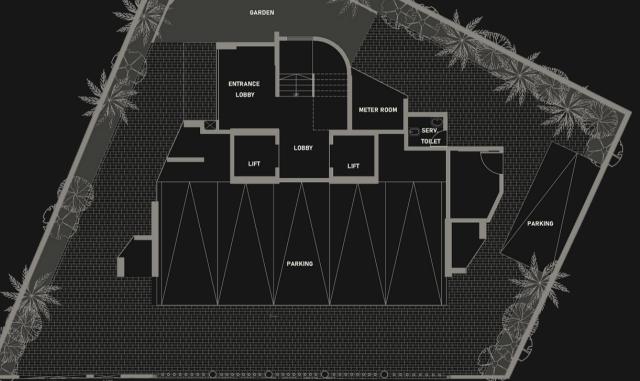

D-Mart and K-Star mall
- Diamond garden
- Upcoming metro station

#### WITHIN 5 MINUTES

- Zen Hospital
- St. Gregorious school
- Bombay Presidency Golf Club
- Eastern Freeway
- Chembur Gymkhana

#### WITHIN 20 MINUTES

- International airport
- BKC

<sup>\*</sup>Timings as per google maps.













# AN UNPARALLELED LIFESTYLE

With a carefully planned kids play area, walking track for seniors, the Diamond garden for gatherings and an exclusive rooftop for residents, Arham Vardham caters to your every desire and demand.







# A SAFE FUTURE

With state of the art rainwater harvesting systems, electric vehicle charging stations, all-round security, cameras, fire sensors and equipment, we ensure that you and your loved ones are safe and ready for the future.





# GROUNDFLOOR PLAN



















ARHAM PREMIERE 2 BHK 677 SQ.FT.















# THOUGHTFULLY DESIGNED

Crafted for you by this phenomenal team of partners, the Arham Vardham residences measure up to the highest standards of quality & design.

#### SOLICITORS

J.K Ashar & Co

# ARCHITECTS

B.H. Wadhwa & Chhadva Associates

### LANDSCAPING ARCHITECTS

Metadesign Architects Pvt. Ltd.

### **DESIGNING ARCHITECTS**

Apices Studio Pvt. Ltd.

### RCC CONSULTANTS

Associated Structural Consultants LLP





# ABOUT US

At Mahavir Group, we have always believed that trust, superior quality and customer satisfaction are our measures of success.

With over 20 years of experience in the real estate industry, we have successfully ensured that our expertise drives all decision making. From carefully following our manda