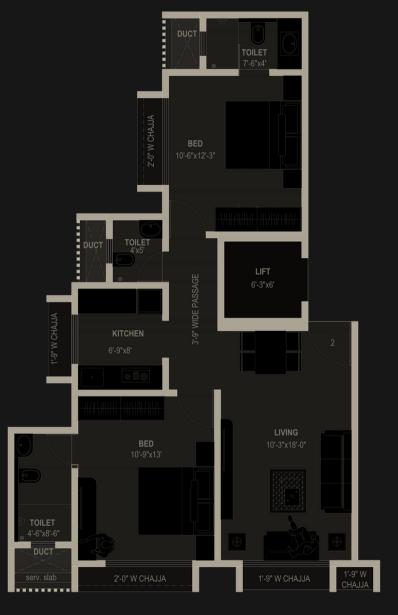

nd K-Star mall
- Diamond garden
- Upcoming metro station

#### WITHIN 5 MINUTES

- Zen Hospital
- St. Gregorious school
- Bombay Presidency Golf Club
- Eastern Freeway
- Chembur Gymkhana

#### WITHIN 20 MINUTES

- International airport
- BKC

<sup>\*</sup>Timings as per google maps.













# AN UNPARALLELED LIFESTYLE

With a carefully planned kids play area, walking track for seniors, the Diamond garden for gatherings and an exclusive rooftop for residents, Arham Vardham caters to your every desire and demand.







# A SAFE FUTURE

With state of the art rainwater harvesting systems, electric vehicle charging stations, all-round security, cameras, fire sensors and equipment, we ensure that you and your loved ones are safe and ready for the future.





# GROUNDFLOOR PLAN



















ARHAM PREMIERE 2 BHK 677 SQ.FT.















# THOUGHTFULLY DESIGNED

Crafted for you by this phenomenal team of partners, the Arham Vardham residences measure up to the highest standards of quality & design.

#### SOLICITORS

J.K Ashar & Co

# ARCHITECTS

B.H. Wadhwa & Chhadva Associates

### LANDSCAPING ARCHITECTS

Metadesign Architects Pvt. Ltd.

### **DESIGNING ARCHITECTS**

Apices Studio Pvt. Ltd.

### RCC CONSULTANTS

Associated Structural Consultants LLP





# ABOUT US

At Mahavir Group, we have always believed that trust, superior quality and customer satisfaction are our measures of success.

With over 20 years of experience in the real estate industry, we have successfully ensured that our expertise drives all decision making. From carefully following our mandates to f