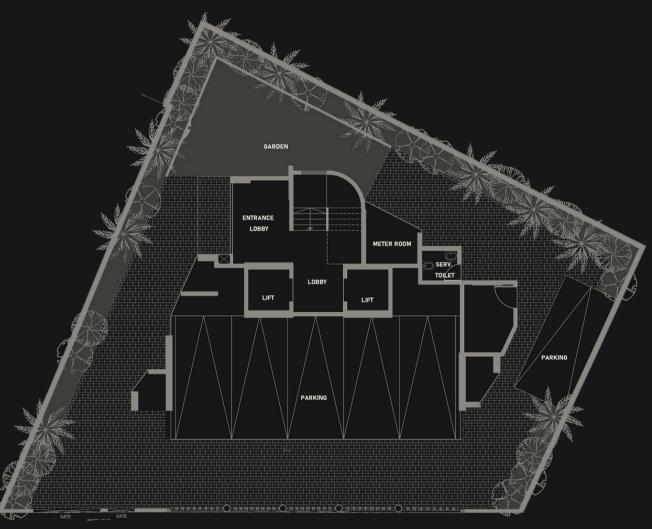

- D-Mart and K-Star mall
- Diamond garden
- Upcoming metro station

#### WITHIN 5 MINUTES

- Zen Hospital
- St. Gregorious school
- Bombay Presidency Golf Club
- Eastern Freeway
- Chembur Gymkhana

#### WITHIN 20 MINUTES

- International airport
- BKC

<sup>\*</sup>Timings as per google maps.













# AN UNPARALLELED LIFESTYLE

With a carefully planned kids play area, walking track for seniors, the Diamond garden for gatherings and an exclusive rooftop for residents, Arham Vardham caters to your every desire and demand.







# A SAFE FUTURE

With state of the art rainwater harvesting systems, electric vehicle charging stations, all-round security, cameras, fire sensors and equipment, we ensure that you and your loved ones are safe and ready for the future.





# GROUNDFLOOR PLAN



















ARHAM PREMIERE 2 BHK 677 SQ.FT.















# THOUGHTFULLY DESIGNED

Crafted for you by this phenomenal team of partners, the Arham Vardham residences measure up to the highest standards of quality & design.

#### SOLICITORS

J.K Ashar & Co

# ARCHITECTS

B.H. Wadhwa & Chhadva Associates

### LANDSCAPING ARCHITECTS

Metadesign Architects Pvt. Ltd.

### **DESIGNING ARCHITECTS**

Apices Studio Pvt. Ltd.

### RCC CONSULTANTS

Associated Structural Consultants LLP





# ABOUT US

At Mahavir Group, we have always believed that trust, superior quality and customer satisfaction are our measures of success.

With over 20 years of experience in the real estate industry, we have successfully ensured that our expertise drives all decision making. From carefully following our man