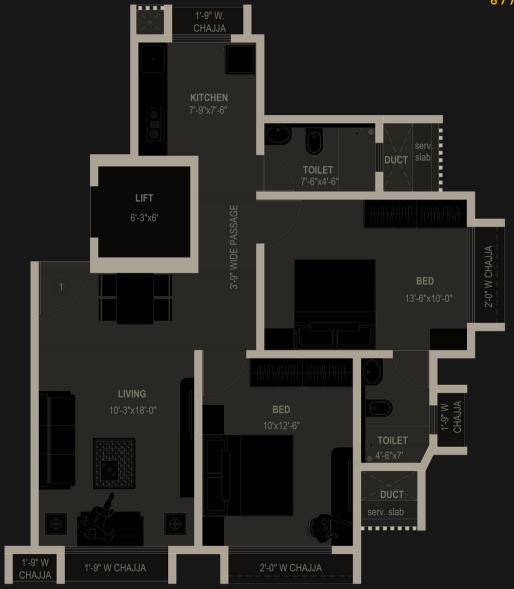

g metro station

#### WITHIN 5 MINUTES

- Zen Hospital
- St. Gregorious school
- Bombay Presidency Golf Club
- Eastern Freeway
- Chembur Gymkhana

#### WITHIN 20 MINUTES

- International airport
- BKC

<sup>\*</sup>Timings as per google maps.













# AN UNPARALLELED LIFESTYLE

With a carefully planned kids play area, walking track for seniors, the Diamond garden for gatherings and an exclusive rooftop for residents, Arham Vardham caters to your every desire and demand.







# A SAFE FUTURE

With state of the art rainwater harvesting systems, electric vehicle charging stations, all-round security, cameras, fire sensors and equipment, we ensure that you and your loved ones are safe and ready for the future.





# GROUNDFLOOR PLAN



















ARHAM PREMIERE 2 BHK 677 SQ.FT.















# THOUGHTFULLY DESIGNED

Crafted for you by this phenomenal team of partners, the Arham Vardham residences measure up to the highest standards of quality & design.

#### SOLICITORS

J.K Ashar & Co

# ARCHITECTS

B.H. Wadhwa & Chhadva Associates

### LANDSCAPING ARCHITECTS

Metadesign Architects Pvt. Ltd.

### **DESIGNING ARCHITECTS**

Apices Studio Pvt. Ltd.

### RCC CONSULTANTS

Associated Structural Consultants LLP





# ABOUT US

At Mahavir Group, we have always believed that trust, superior quality and customer satisfaction are our measures of success.

With over 20 years of experience in the real estate industry, we have successfully ensured that our expertise drives all decision making. From carefully following our mandates to finding the perfect project partners, we e