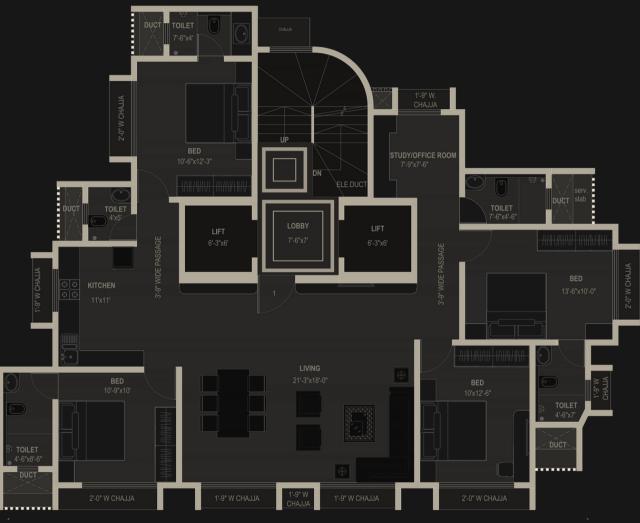

o station

#### WITHIN 5 MINUTES

- Zen Hospital
- St. Gregorious school
- Bombay Presidency Golf Club
- Eastern Freeway
- Chembur Gymkhana

#### WITHIN 20 MINUTES

- International airport
- BKC

<sup>\*</sup>Timings as per google maps.













# AN UNPARALLELED LIFESTYLE

With a carefully planned kids play area, walking track for seniors, the Diamond garden for gatherings and an exclusive rooftop for residents, Arham Vardham caters to your every desire and demand.







# A SAFE FUTURE

With state of the art rainwater harvesting systems, electric vehicle charging stations, all-round security, cameras, fire sensors and equipment, we ensure that you and your loved ones are safe and ready for the future.





# GROUNDFLOOR PLAN



















ARHAM PREMIERE 2 BHK 677 SQ.FT.















# THOUGHTFULLY DESIGNED

Crafted for you by this phenomenal team of partners, the Arham Vardham residences measure up to the highest standards of quality & design.

#### SOLICITORS

J.K Ashar & Co

# ARCHITECTS

B.H. Wadhwa & Chhadva Associates

### LANDSCAPING ARCHITECTS

Metadesign Architects Pvt. Ltd.

### **DESIGNING ARCHITECTS**

Apices Studio Pvt. Ltd.

### RCC CONSULTANTS

Associated Structural Consultants LLP





# ABOUT US

At Mahavir Group, we have always believed that trust, superior quality and customer satisfaction are our measures of success.

With over 20 years of experience in the real estate industry, we have successfully ensured that our expertise drives all decision making. From carefully following our mandates to finding the perfect project partners, we elimina