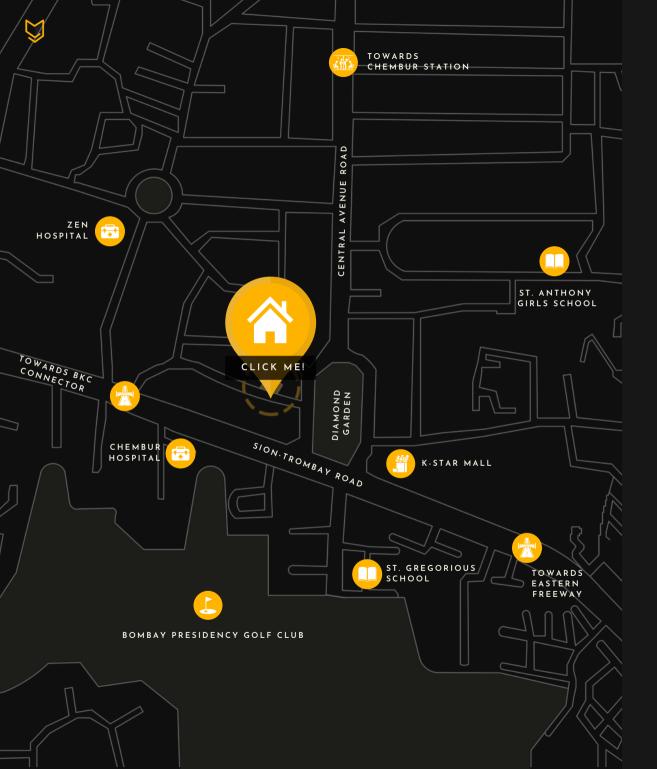

# CHEMBUR

Located in one of Mumbai's finest neighbourhoods, Arham Vardham is situated at the junction of Chembur's Diamond garden. Surrounded by a vast stretch of open spaces and fresh air, as well as commercial developments, Arham Vardham has set the new standard for luxury living, a place to live, work and play.

Click here for the location.

#### WITHIN 2 MINUTES\*

- D-Mart and K-Star mall
- Diamond garden
- Upcoming metro station

#### WITHIN 5 MINUTES

- Zen Hospital
- St. Gregorious school
- Bombay Presidency Golf Club
- Eastern Freeway
- Chembur Gymkhana

#### WITHIN 20 MINUTES

- International airport
- BKC

<sup>\*</sup>Timings as per google maps.